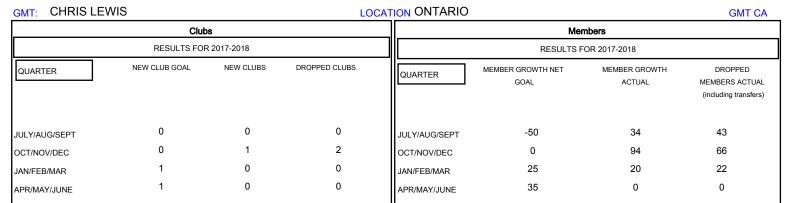

## District A 711

Results as of: 01/31/2018

| DROPPED CLUBS: 2  DROPPED MEMBERS |     | 35 CLUBS OF 79 ADDED 1 OR MORE<br>NEW MEMBERS | GENDER DISTRIBUTION  MALE 920 (63.80%)  FEMALE 522 (36.20%)  Women Percentage Fiscal Year Goal: 32% |     |
|-----------------------------------|-----|-----------------------------------------------|-----------------------------------------------------------------------------------------------------|-----|
| DECEASED                          | 13  | CLICK HERE FOR CUMULATIVE  MEMBERSHIP DATA    | TOTAL FAMILY UNIT MEMBERS                                                                           | 236 |
| CLUB CANCELLED                    | 16  |                                               |                                                                                                     | 400 |
| OTHER                             | 102 |                                               | FAMILY MEMBERS PAYING HALF DUES                                                                     | 123 |
| TOTAL                             | 131 |                                               |                                                                                                     |     |