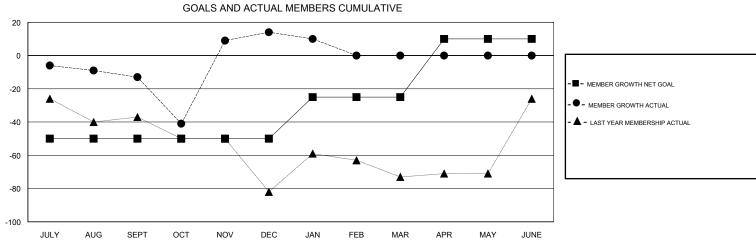

## District A 711

Results as of: 01/31/2018

| DROPPED CLUBS: 2  DROPPED MEMBERS |     | 35 CLUBS OF 79 ADDED 1 OR MORE<br>NEW MEMBERS | GENDER DISTRIBUTION  MALE 920 (63.80%)  FEMALE 522 (36.20%)  Women Percentage Fiscal Year Goal: 32% |     |
|-----------------------------------|-----|-----------------------------------------------|-----------------------------------------------------------------------------------------------------|-----|
| DECEASED                          | 13  | CLICK HERE FOR CUMULATIVE  MEMBERSHIP DATA    | TOTAL FAMILY UNIT MEMBERS                                                                           | 236 |
| CLUB CANCELLED                    | 16  |                                               |                                                                                                     | 400 |
| OTHER                             | 102 |                                               | FAMILY MEMBERS PAYING HALF DUES                                                                     | 123 |
| TOTAL                             | 131 |                                               |                                                                                                     |     |