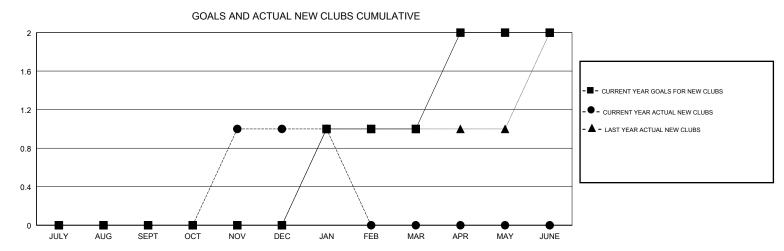

## District A 711

Results as of: 01/31/2018

| DROPPED CLUBS: 2  DROPPED MEMBERS |     | 35 CLUBS OF 79 ADDED 1 OR MORE<br>NEW MEMBERS | GENDER DISTRIBUTION  MALE 920 (63.80%)  FEMALE 522 (36.20%)  Women Percentage Fiscal Year Goal: 32% |     |
|-----------------------------------|-----|-----------------------------------------------|-----------------------------------------------------------------------------------------------------|-----|
| DECEASED                          | 13  | CLICK HERE FOR CUMULATIVE  MEMBERSHIP DATA    | TOTAL FAMILY UNIT MEMBERS                                                                           | 236 |
| CLUB CANCELLED                    | 16  |                                               |                                                                                                     | 400 |
| OTHER                             | 102 |                                               | FAMILY MEMBERS PAYING HALF DUES                                                                     | 123 |
| TOTAL                             | 131 |                                               |                                                                                                     |     |